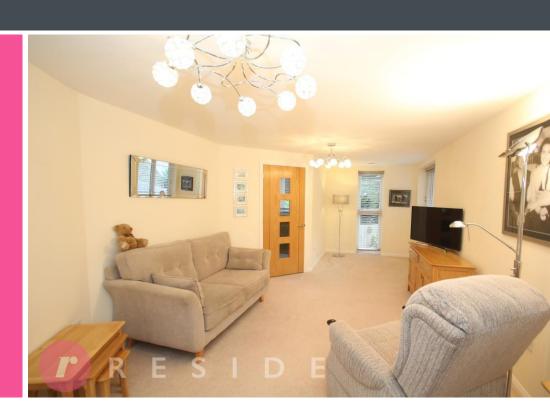

A lift to all floors, provides easy access to the first-floor apartment.

Internally, the spacious firstfloor apartment briefly comprises of an entrance hall with utility cupboard, dual-aspect lounge / dining area with adjoining fitted kitchen housing integrated appliances, one double bedroom with a walk-in wardrobe and shower room.

The apartment also benefits from having an electric heating system and upvc double glazing throughout.

Beautifully landscaped communal gardens and living areas are located on the grounds of the development which are great for socialising. Additional visitor parking is also located on the development.