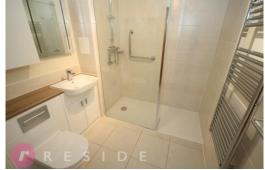

A lift to all floors, provides easy access to the first-floor apartment.

Internally, the spacious firstfloor apartment briefly comprises of an entrance hall with utility cupboard, dual-aspect lounge / dining area with adjoining fitted kitchen housing integrated appliances, one double bedroom with a walk-in wardrobe and shower room.