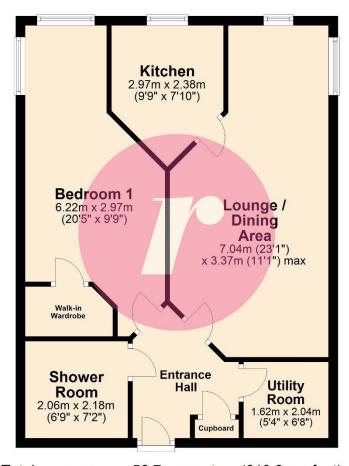

A lift to all floors, provides easy access to the first-floor apartment.

Internally, the spacious firstfloor apartment briefly comprises of an entrance hall with utility cupboard, dual-aspect lounge / dining area with adjoining fitted kitchen housing integrated appliances, one double bedroom with a walk-in wardrobe and shower room.

First Floor
Approx. 56.7 sq. metres (610.3 sq. feet)

Total area: approx. 56.7 sq. metres (610.3 sq. feet)

Reside Estate Agency Plan produced using PlanUp.

4 Smith Street, Rochdale Lancashire, OL16 1TU

Tel: 01706 356633