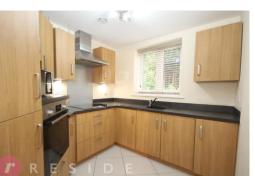

A lift to all floors, provides easy access to the first-floor apartment.

Internally, the spacious firstfloor apartment briefly comprises of an entrance hall with utility cupboard, dual-aspect lounge / dining area with adjoining fitted kitchen housing integrated appliances, one double bedroom with a walk-in wardrobe and shower room.