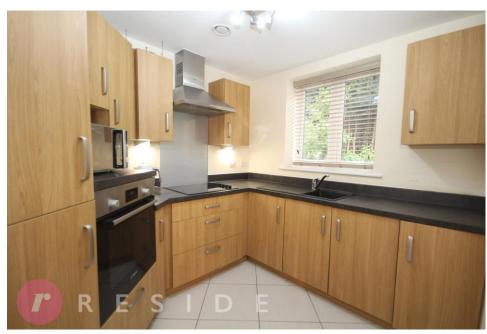

A lift to all floors, provides easy access to the first-floor apartment.

Internally, the spacious firstfloor apartment briefly comprises of an entrance hall with utility cupboard, dual-aspect lounge / dining area with adjoining fitted kitchen housing integrated appliances, one double bedroom with a walk-in wardrobe and shower room.