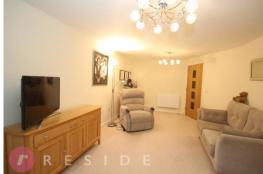

A lift to all floors, provides easy access to the first-floor apartment.

Internally, the spacious firstfloor apartment briefly comprises of an entrance hall with utility cupboard, dual-aspect lounge / dining area with adjoining fitted kitchen housing integrated appliances, one double bedroom with a walk-in wardrobe and shower room.