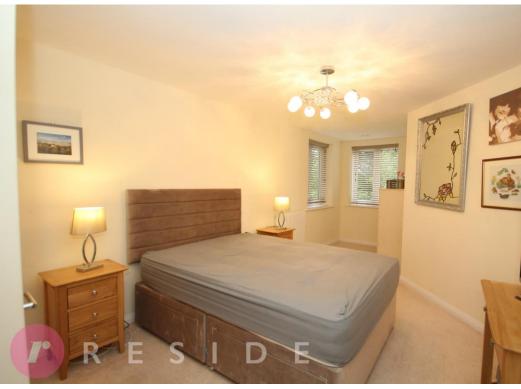

A lift to all floors, provides easy access to the first-floor apartment.

Internally, the spacious firstfloor apartment briefly comprises of an entrance hall with utility cupboard, dual-aspect lounge / dining area with adjoining fitted kitchen housing integrated appliances, one double bedroom with a walk-in wardrobe and shower room.